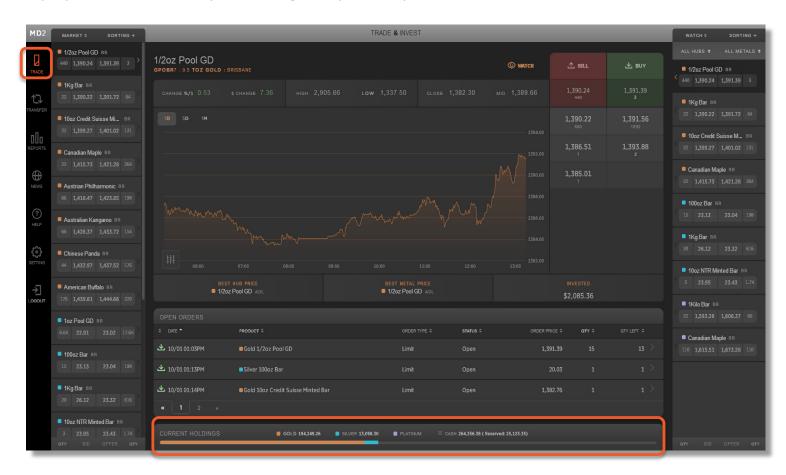

## **Your Home Page**

When you first log into MetalDesk, you will be taken to the **Trade & Invest** screen. From here, you can place **buy** and **sell** orders, view tradable products, holdings, open orders, and add products of interest to your **watchlist**. Your **current holdings** are at the bottom of the screen and show the proportion of bullion in your holdings compared to your cash balance.

### **FEATURES**

The **Trade & Invest** screen has charting, live quotes, market depth, holdings, your watchlist and all open orders. Trading takes place in **USD** or **AUD**.

### **QUICK TIP**

Add products to your watchlist by selecting a product in your desired location and clicking **watch**.

You can sort through market, watch or holdings from the drop-down tab on either the left or right side of the screen.