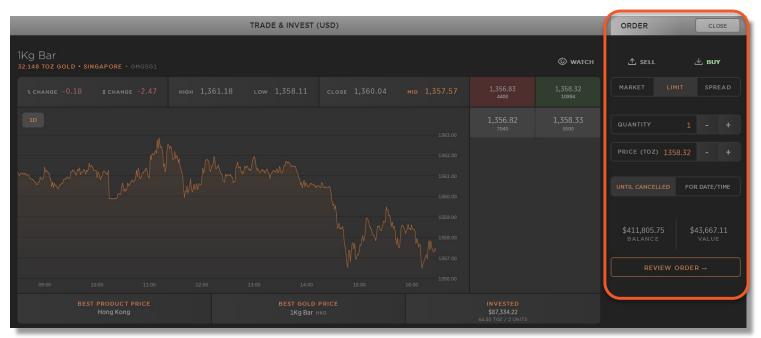

## **Placing an Order**

We have made buying and selling physical bullion as simple as a few clicks of a mouse.

- 1. From the **Trade & Invest** page, select the metal type (gold, silver or platinum), the product (eg. 1kg bar) and the location (eg. Hong Kong).
- 2. Click the **BUY** or **SELL** icon to bring up an order form for your selected product.
- 3. Select the order type (market, limit or spread) and follow the prompts and click buy/sell.
- 4. Review your order, then click confirm.

### **FEATURES**

You can currently buy and sell bullion in the following locations and currencies:

**USD** - Bangkok, Dubai, Hong Kong, London, Shanghai, Singapore, Sydney & Zurich.

**AUD** - Adelaide, Brisbane, Melbourne, Perth & Sydney.

### **QUICK TIP**

The market depth shows the buy and sell prices for a product and the quantity available at each price level, representing how much bullion can be bought and sold at a given price.

|                 | © watch         |
|-----------------|-----------------|
| 1,356.83        | 1,358.32        |
| 4400            | 10994           |
| 1,356.82        | 1,358.33        |
| <sup>7040</sup> | <sup>5500</sup> |