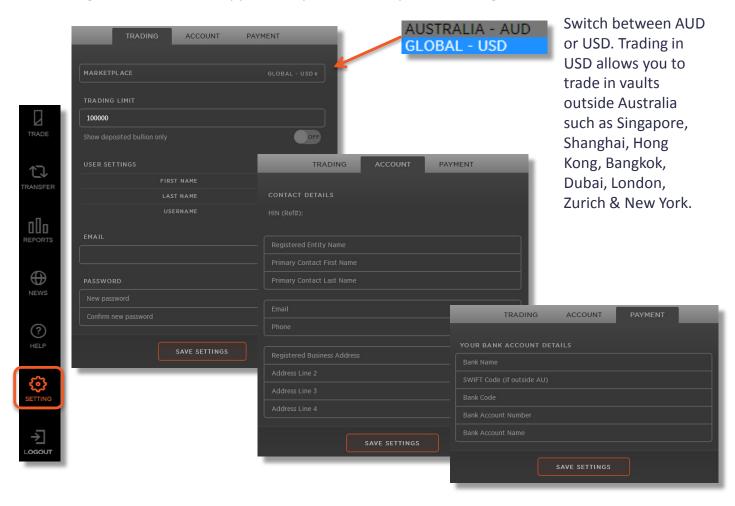

## Settings

The settings section allows you to manage your **trading limits**, account information, payment details and select your preferred **currency** to trade in. Simply enter any amendments and click save settings. Certain detail changes will need to be approved by Goldboerse prior to taking effect.

### **FEATURES**

**Trading limit** alerts can be set so that, should your trading activities exceed a specified dollar value greater than your set limit, you will be immediately notified.

### **QUICK TIP**

By selecting **show deposited bullion only** you will only see prices for bullion currently located in the vault network.

Show deposited bullion only