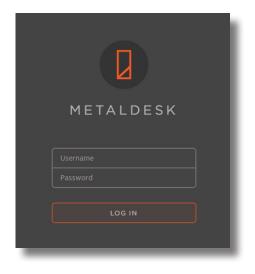

## Logging In

MetalDesk is an application that can be accessed online via the Goldboerse website <u>http://www.goldboerse.ch</u>. Clicking on the LOG IN icon at the top right of the Goldboerse website will transfer you directly to the live MetalDesk login portal.

| TRADING PLATFORM | PRODUCTS | CONTACT | LOG IN |
|------------------|----------|---------|--------|
|                  |          |         |        |

Alternatively, MetalDesk can be accessed directly via <u>https://metaldesk.bullioncapital.com</u>. In the login box, enter your username and password, and click LOG IN.