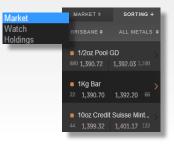

### **QUICK TIP**

Add products to your watchlist by selecting a product in your desired location and clicking **watch**.

You can sort through market, watch or holdings from the drop-down tab on either the left or right side of the screen.