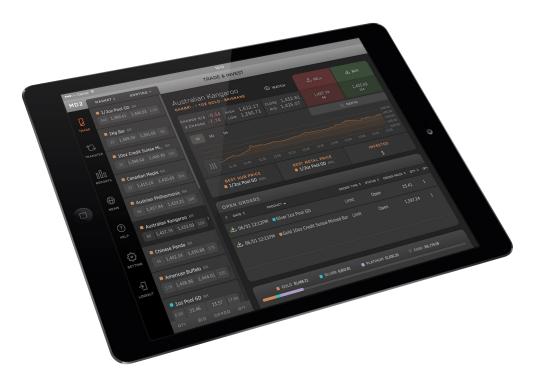

## **Your Home Page**

When you first log into MetalDesk, you will be taken to the **Trade & Invest** screen. From here, you can place **buy** and **sell** orders, view tradable products, holdings, open orders, and add products of interest to your **watchlist**. Your **current holdings** are at the bottom of the screen and show the proportion of bullion in your holdings compared to your cash balance.

### **FEATURES**

The **Trade & Invest** screen has charting, live quotes, market depth, holdings, your watchlist and all open orders. Trading takes place in **USD** or **AUD**.