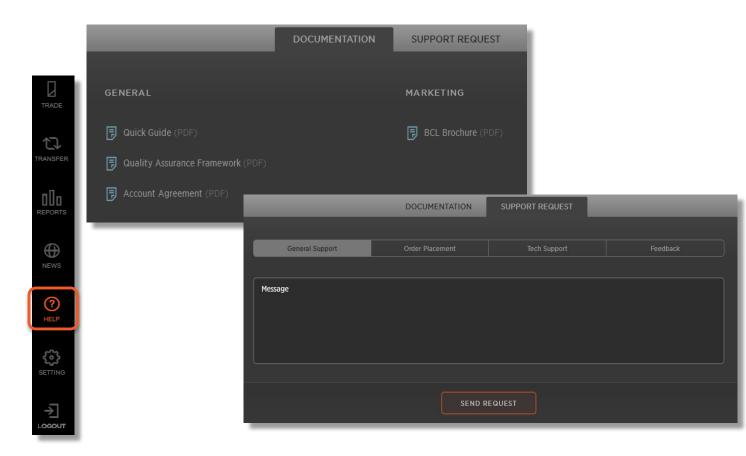

## Help & Support

If you have any technical enquiries, the **help** tab will allow you to communicate directly with Goldboerse' technical experts to receive timely and accurate responses to any MetalDesk related questions you might have. The **documentation** tab provides users with all the information required to confidently operate in the MetalDesk market.

### **FEATURES**

Send your **support request** directly to the relevant team to receive the fastest possible response.

#### **QUICK TIP**

Under the general documentation section is where you will find all the information about Foraux's operations, quality assurance procedures and agreements.